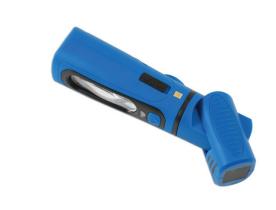

## **COB Worklamp - 3 Watt**

3 watt worklamp with 1 watt UV/ABS casing with rubber coating. The lamp has a flexible magnetic base and a nylon hook.

## **Additional Information**

- · 360° Rotating body and flexible base with magnet. Wall fixing bracket.
- · Swivel nylon hook with 1W UV bulb for leak detection.
- Brightness: 260 lumens (3W COB).
- Working time 2.5 hours for COB, 6 hours for 1W UV, Charging time 4 hours.
- Powered by Li-ion rechargeable battery. Supplied with USB lead, charging cradle & access point; plus 2 & 3 pin adaptors. CE, UKCA & RoHS compliant.