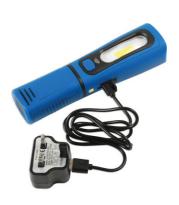

## **Additional Information**

- · 360° Rotating body and flexible base with magnet. Wall fixing bracket.
- · Swivel nylon hook with 1W UV bulb for leak detection.
- Brightness: 260 lumens (3W COB).
- Working time 2.5 hours for COB, 6 hours for 1W UV, Charging time 4 hours.
- Powered by Li-ion rechargeable battery. Supplied with USB lead, charging cradle & access point; plus 2 & 3 pin adaptors. CE, UKCA & RoHS compliant.