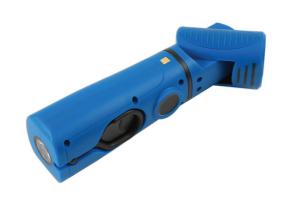

## **COB Worklamp - 3 Watt**

3 watt worklamp with 1 watt UV/ABS casing with rubber coating. The lamp has a flexible magnetic base and a nylon hook.

## **Additional Information**

- · 360° Rotating body and flexible base with magnet. Wall fixing bracket.
- · Swivel nylon hook with 1W UV bulb for leak detection.
- Brightness: 260 lumens (3W COB).
- Working time 2.5 hours for COB, 6 hours for 1W UV, Charging time 4 hours.
- Powered by Li-ion rechargeable battery. Supplied with USB lead, charging cradle & access point; plus 2 & 3 pin adaptors. CE, UKCA & RoHS compliant.