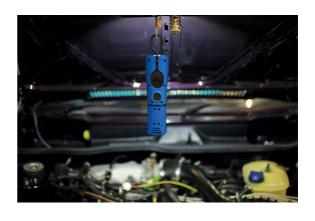

## **COB Worklamp - 3 Watt**

3 watt worklamp with 1 watt UV/ABS casing with rubber coating. The lamp has a flexible magnetic base and a nylon hook.

## **Additional Information**

- · 360° Rotating body and flexible base with magnet. Wall fixing bracket.
- · Swivel nylon hook with 1W UV bulb for leak detection.
- Brightness: 260 lumens (3W COB).
- Working time 2.5 hours for COB, 6 hours for 1W UV, Charging time 4 hours.
- Powered by Li-ion rechargeable battery. Supplied with USB lead, charging cradle & access point; plus 2 & 3 pin adaptors. CE, UKCA & RoHS compliant.