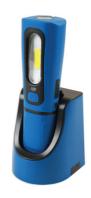

## **COB Worklamp - 3 Watt**

3 watt worklamp with 1 watt UV/ABS casing with rubber coating. The lamp has a flexible magnetic base and a nylon hook.

## **Additional Information**

- · 360° Rotating body and flexible base with magnet. Wall fixing bracket.
- · Swivel nylon hook with 1W UV bulb for leak detection.
- Brightness: 260 lumens (3W COB).
- Working time 2.5 hours for COB, 6 hours for 1W UV, Charging time 4 hours.
- Powered by Li-ion rechargeable battery. Supplied with USB lead, charging cradle & access point; plus 2 & 3 pin adaptors. CE, UKCA & RoHS compliant.