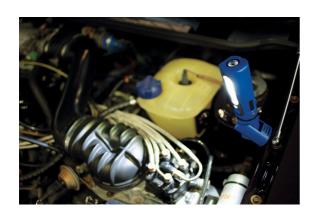

## **COB Worklamp - 3 Watt**

3 watt worklamp with 1 watt UV/ABS casing with rubber coating. The lamp has a flexible magnetic base and a nylon hook.

## **Additional Information**

- · 360° Rotating body and flexible base with magnet. Wall fixing bracket.
- · Swivel nylon hook with 1W UV bulb for leak detection.
- Brightness: 260 lumens (3W COB).
- Working time 2.5 hours for COB, 6 hours for 1W UV, Charging time 4 hours.
- Powered by Li-ion rechargeable battery. Supplied with USB lead, charging cradle & access point; plus 2 & 3 pin adaptors. CE, UKCA & RoHS compliant.